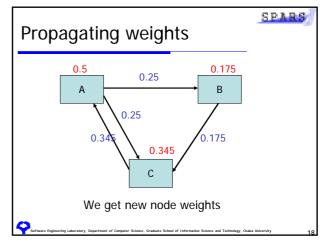

## Clustering components • We measure characteristics metrics to merge components The difference ratio of each component metrics

ant of Computer Science, Graduate School of Information Science and Technology, Osaka Universit