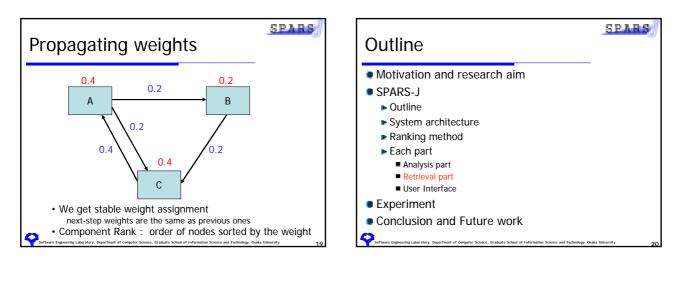

## Similar component

Similar component is copied component or minor modified component

SPARS

- We merge similar components into single component
- Merged component have use relations that all component before merging have



## Clustering components • We measure characteristics metrics to merge components The difference ratio of each component metrics



ant of Computer Science, Graduate School of Information Science and Technology, Osaka Universit

















## Aggregate two ranks

- Aggregate two ranks KR and CR
  Aggregation method
  Borda Count method known a voting system
  Use for single or multiple-seat elections
  This form of voting is extremely popular in determining awards
  SPARS-J
  - Rank components both KR and CR
  - Using KR and CR, the component that be suitable user's request, reusable and sophisticated

ing Laboratory, Department of Computer Science, Graduate School of Information Science and Techr











| 51 0 | enshot (s                          |                       |                        |  |
|------|------------------------------------|-----------------------|------------------------|--|
|      | S2440                              | -                     |                        |  |
|      | ****