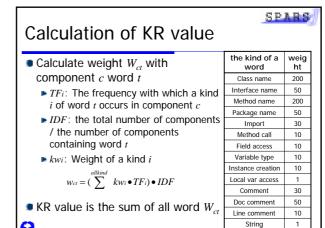

## Similar component

Similar component is copied component or minor modified component

SPARS

- We merge similar components into single component
- Merged component have use relations that all component before merging have



## Clustering components • We measure characteristics metrics to merge components The difference ratio of each component metrics



ant of Computer Science, Graduate School of Information Science and Technology, Osaka Universit

















## Aggregate two ranks

- Aggregate two ranks KR and CR
  Aggregation method
  Borda Count method known a voting system
  Use for single or multiple-seat elections
  This form of voting is extremely popular in determining awards
  SPARS-J
  - Rank components both KR and CR
  - Using KR and CR, the component that be suitable user's request, reusable and sophisticated

ing Laboratory, Department of Computer Science, Graduate School of Information Science and Techr











| 51 0 | enshot (s                          |                       |                        |  |
|------|------------------------------------|-----------------------|------------------------|--|
|      | S2440                              | -                     |                        |  |
|      | ****