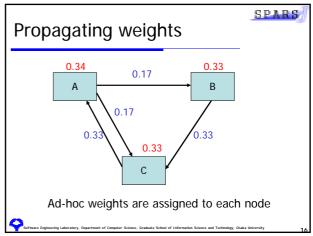

## Clustering components • We measure characteristics metrics to merge components The difference ratio of each component metrics

ant of Computer Science, Graduate School of Information Science and Technology, Osaka Universit