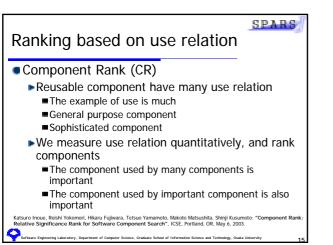

## Aggregate two ranks

- Aggregate two ranks KR and CR
  Aggregation method
  Borda Count method known a voting system
  Use for single or multiple-seat elections
  This form of voting is extremely popular in determining awards
  SPARS-J
  - Rank components both KR and CR
  - Using KR and CR, the component that be suitable user's request, reusable and sophisticated