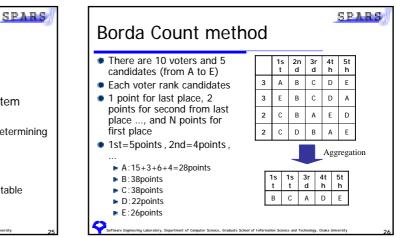

## Aggregate two ranks

- Aggregate two ranks KR and CR
  Aggregation method
  Borda Count method known a voting system
  Use for single or multiple-seat elections
  This form of voting is extremely popular in determining awards
  SPARS-J
  - Rank components both KR and CR
  - Using KR and CR, the component that be suitable user's request, reusable and sophisticated