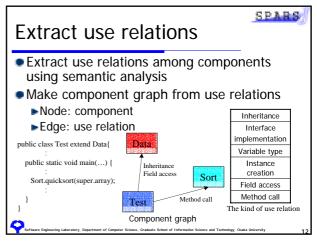

## Similar component

Similar component is copied component or minor modified component

SPARS

- We merge similar components into single component
- Merged component have use relations that all component before merging have