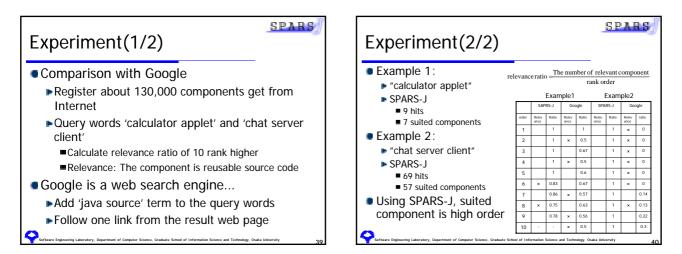

|  |
|      | Street Street Street               |                       |                        |  |
|      | And applied Derived & Fridday      |                       |                        |  |
|      | Rose Independent                   | LUMBLE ID             |                        |  |
|      | The second second                  |                       |                        |  |
|      | Terription: Ann manhhidaport.      |                       |                        |  |
|      | These probation of the             | 1.100441              |                        |  |
|      | 111 A 111                          |                       | the new lot new liter. |  |
|      |                                    |                       |                        |  |