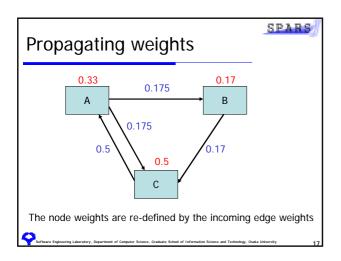

## Clustering components • We measure characteristics metrics to merge components The difference ratio of each component metrics

ant of Computer Science, Graduate School of Information Science and Technology, Osaka Universit